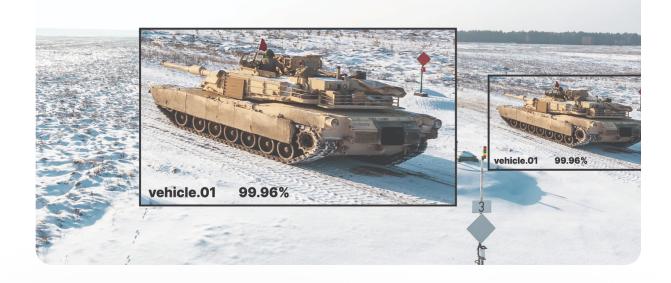

### Satellite data analysis and broad area search

Scan large geographical areas for objects or events of interest. [USDI Maven, Army TITAN}

• Establish next steps

Contact us to schedule your session.