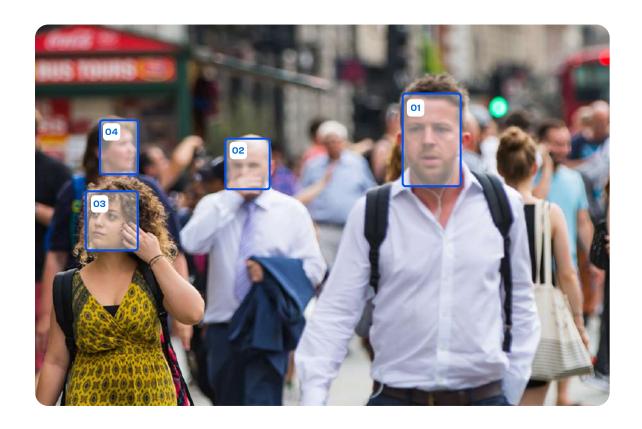

## **Facial Recognition**

Improve security, safety and experiences with AI-powered solutions.

Facial Recognition allows users to understand where faces exist in images and video as well as what attributes those faces have. With Artificial Intelligence and Machine Learning technologies, Face Recognition systems can operate with the highest safety and reliability standards. Using algorithms and computing techniques, the process can be carried out in real-time.

Help people access spaces and services with confidence and convenience.

With Clarifai's lightning-quick face detection and visual content recognition abilities, you can build use cases that improve operational efficiencies, keep people safer and create better experiences.